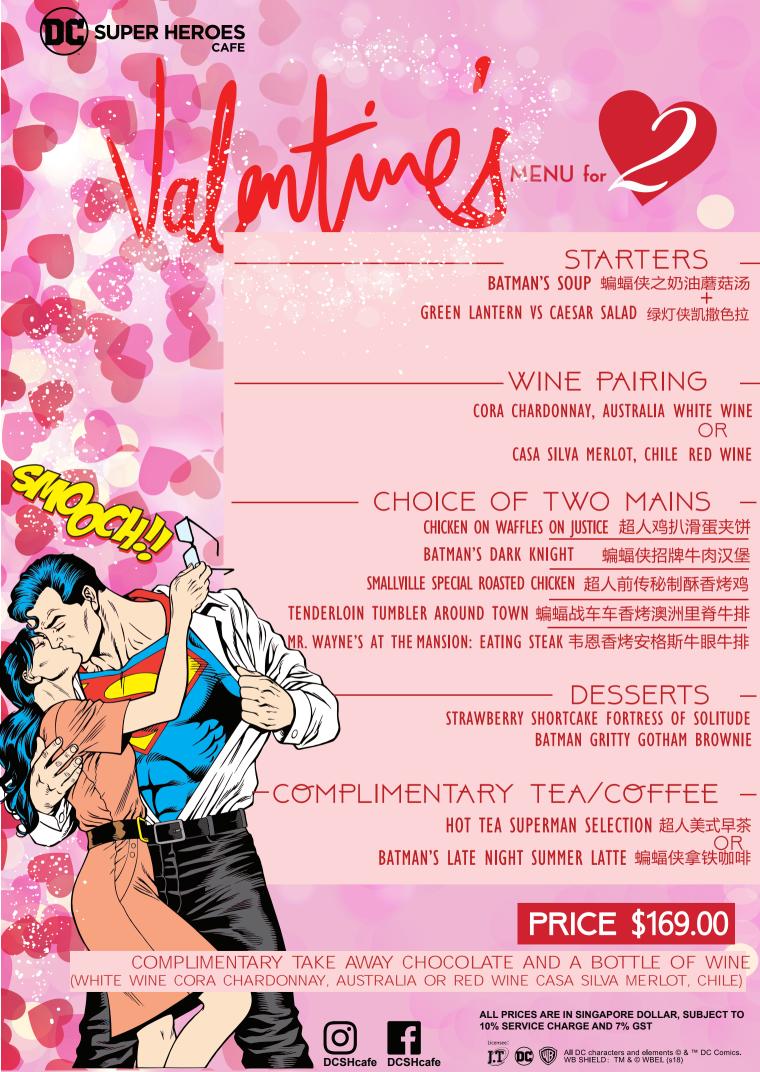

CORA CHARDONNAY, AUSTRALIA WHITE WINE OR

CASA SILVA MERLOT, CHILE RED WINE

- CHOICE OF TWO MAINS

BVS SUPERMAN'S PASTA CREVETTES CARBONARA 超人虎虾奶油意大利面

SUPERMAN: A SMALLVILLE ORIGINAL FREE RANGE CHICKEN BURGER 超人招牌鸡肉汉堡

AQUAMAN VS BLACK MANTA BURGER 海王黑胡椒大虾汉堡

HAWKMAN'S CHICKEN SCHNITZEL FINGERS 鹰侠黄金炸鸡块

SUPERMAN DAILY PLANET PIZZA 超人星球日报披萨

CHOICE OF 2 CUPCAKES-

SUPERMAN BLUEBERRY CUPCAKE

WONDER WOMAN COCONUT VANILLA CUPCAKE

BATMAN DOUBLE CHOCOLATE CUPCAKE

THE FLASH CHOCOLATE RASPBERRY CUPCAKE

COMPLIMENTARY TEA/COFFEE-

HOT TEA SUPERMAN SELECTION 超人美式早茶

BATMAN'S LATE NIGHT SUMMER LATTE 蝙蝠侠拿铁咖啡

**PRICE \$99.00** 

COMPLIMENTARY TAKE AWAY CHOCOLATE